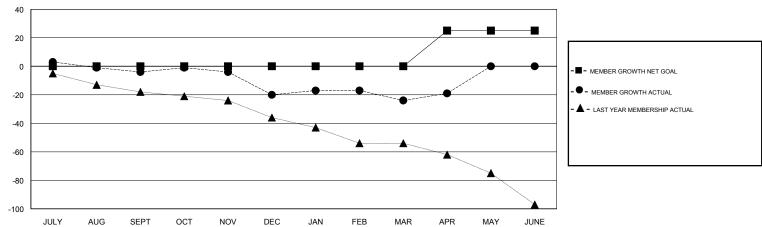

## GOALS AND ACTUAL MEMBERS CUMULATIVE

| DROPPED CLUBS: 0  DROPPED MEMBERS |         | 32 CLUBS OF 47 ADDED 1 OR MORE<br>NEW MEMBERS | GENDER DISTRIBUTION  MALE 725 (62.72%)  FEMALE 431 (37.28%)  Women Percentage Fiscal Year Goal: 40% |     |
|-----------------------------------|---------|-----------------------------------------------|-----------------------------------------------------------------------------------------------------|-----|
| DECEASED                          | 17      | CLICK HERE FOR CUMULATIVE                     | TOTAL FAMILY UNIT MEMBERS                                                                           | 140 |
| CLUB CANCELLED OTHER              | 0<br>70 | MEMBERSHIP DATA                               | FAMILY MEMBERS PAYING HALF                                                                          | 71  |
| TOTAL                             | 87      |                                               | DUES                                                                                                |     |